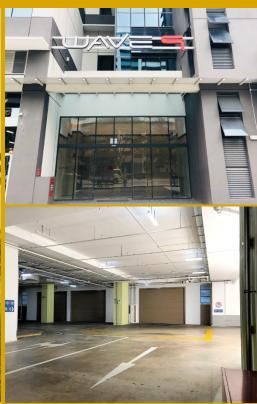

# **COMMERCIAL - GENERAL INDUSTRIAL** 2,067SQFT (192SQM) / S\$ 688,993

+65-94899068

WAVE9, 71, WOODLANDS INDUSTRIAL PARK E9,

**WOODLANDS, SINGAPORE 757048** SGLA57914524 ■ LISTING ID:

■ TENURE: **LEASEHOLD 30** ■ TITLE:

**■ COMPLETION YEAR:** 

**■ CONDITION:** 

**LISTING DATE:** FEB 26, 2019 **WAVE9** 

### **AMENITIES**

24 Hours Security

Covered Car Park

VISIT THIS PROPERTY AT: https://www.reagroup.com.sg/agent/kong-puey-yoke-patricia/property/sgla57914524

L3009026J R001417Z