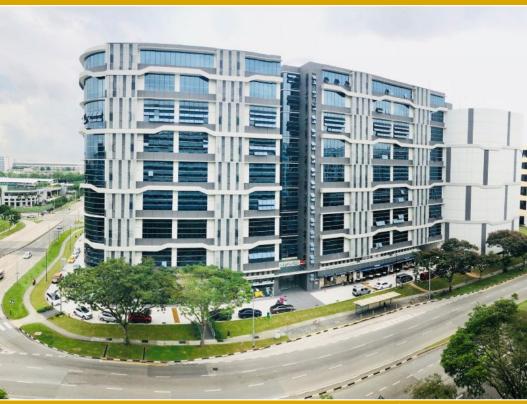

# **COMMERCIAL - GENERAL INDUSTRIAL** 2,067SQFT (192SQM) / S\$ 688,993

+65-94899068

WAVE9, 71, WOODLANDS INDUSTRIAL PARK E9,

**WOODLANDS, SINGAPORE 757048** SGLA57914524 ■ LISTING ID:

■ TENURE: **LEASEHOLD 30** ■ TITLE:

■ SIZE BUILT-UP: 2,067SQFT (192SQM)

SIZE LAND: ■ NO. OF FLOORS:

■ FLOOR/LEVEL: N/A - MIDDLE FLOOR

**■ PARKING SPACES:** REGULAR **LAYOUT TYPE:** FACING:

**VIEWING:** 

\$\$ 688,993 NEGOTIABLE 333PSF (3,587PSM) 2017, 2YRS ■ SELLING PRICE:

**■ COMPLETION YEAR:** 

**■ CONDITION:** 

**LISTING DATE:** FEB 26, 2019 **WAVE9** 